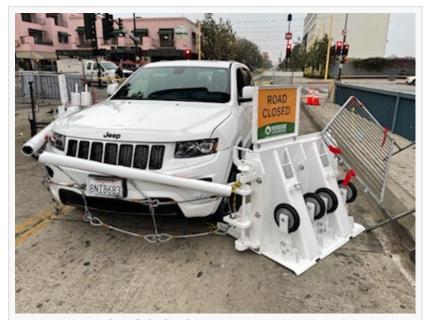

Moments before the vehicle became ensnared in the gate's net, which was designed for this very situation, the

Jeep stopped safely by beam gate

accused had carjacked the vehicle after assaulting the driver and then getting in the car and running over him.

"We had Meridian install the beam gate at the entrance to the pier to ensure the safety of the

"

The gate did exactly what it was supposed to do and once the accused rammed into the gate it stopped the car from going any further and immediately ended his attempt to drive off."

Lt. Rudy Flores Santa Monica
Police

thousands of people visiting during the holiday period," said Lt. Rudy Flores from Santa Monica Police. "The gate did exactly what it was supposed to do and once the accused rammed into the gate it stopped the car from going any further and immediately ended his attempt to drive off."

The Archer Beam Gate is proving popular because of its ease of use and the speed with which it can be erected and made operational. The gate's heavy-duty net is designed to capture a vehicle without injuring those inside.

Peter Whitford, CEO of Meridian Rapid Defense Group said, "Once again the Archer Beam Gate

has shown its stopping power. In this case the gate was protecting the famous Santa Monica Pier, a very busy area used by both pedestrians and vehicles. The damaged gate was replaced within hours and for the rest of the weekend it effectively separated the crowds from any more possible vehicle intrusions."