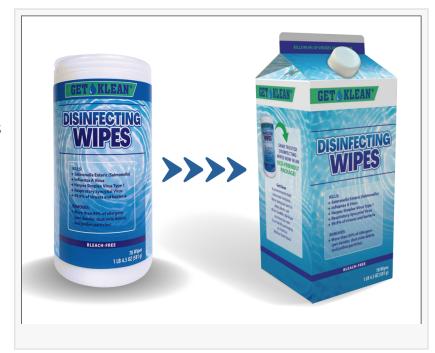

•Direct Food Contact Cartons:
Designed for dry ingredients like
granola and pet food, this carton
choice helps eliminate internal plastic
bag-based packaging typically used for
these products.

- •Liquid Filled Gable Top Cartons: Designed with or without caps, these are ideal for nearly any liquid-based consumer product, such as hand soaps, detergent, milks, juices and more. This shape of carton is the most recognizable, but also versatile for a lot of liquid products not currently using a gable-top design, such as sparkling water or disinfectant wipes.
- •Gallon-Sized Cartons: These cartons are designed for semi-solid foods like potato salad or coleslaw, and can help eliminate large plastic containers that are not recyclable.