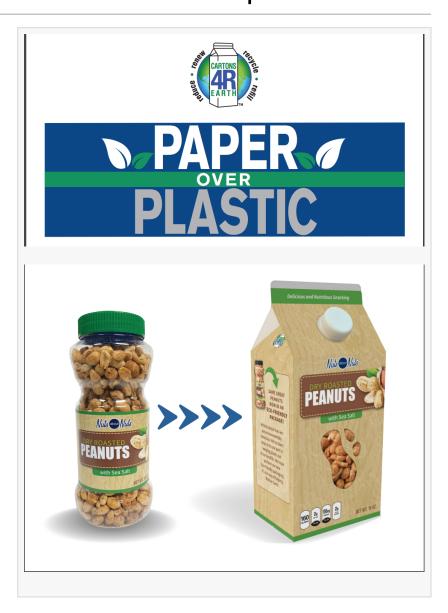

•Direct Food Contact Cartons:
Designed for dry ingredients like
granola and pet food, this carton
choice helps eliminate internal plastic
bag-based packaging typically used for
these products.

- •Liquid Filled Gable Top Cartons: Designed with or without caps, these are ideal for nearly any liquid-based consumer product, such as hand soaps, detergent, milks, juices and more. This shape of carton is the most recognizable, but also versatile for a lot of liquid products not currently using a gable-top design, such as sparkling water or disinfectant wipes.
- •Gallon-Sized Cartons: These cartons are designed for semi-solid foods like potato salad or coleslaw, and can help eliminate large plastic containers that are not recyclable.