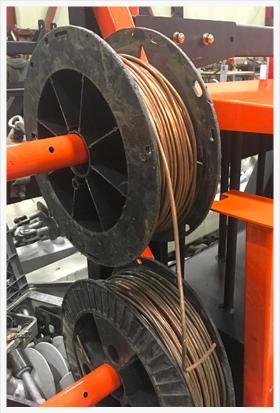

Wire Reel Rack

Those interested in more information can visit the new META Design Manufacturing website. <u>Images and descriptions of products</u> are available on the website. Expedited delivery and outstanding customer service from design through manufacturing allow META Design to stand out as one of the top emerging manufacturers in the U.S..