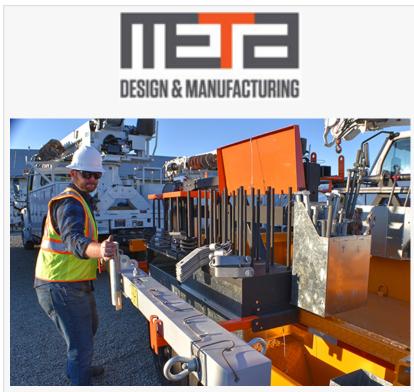

In conjunction with the launch of a new line of <u>Pole Trailer & Truck Accessories</u>, a new website complete with high resolution images and descriptions is now available. From design

Pole Trailer and Accessories

The new line of Pole Trailer & Truck Solutions was designed for utilities and their contractors seeking multiple advantages in a completely custom configuration for trailer and truck beds. Every component is carefully engineered – this includes switch racks, cross arm racks, boxes, cabinets, nail bins and fat bins to name just a few. For example, the Reel Racks support up to a 6,000 pound, 80 inch diameter reel which fits Butler series 600s, 700 and 1600 trailers.

Experienced linemen crews tend to accumulate thousands of pounds of hardware, all of it useful, and necessary. However, standard pole trailers do not have any organizational storage compartments, only a large open basin that fills up with heavy, bulky shapes that tend to interlock. With the risk of injury significantly reduced, linemen are able to spend their time much more efficiently.