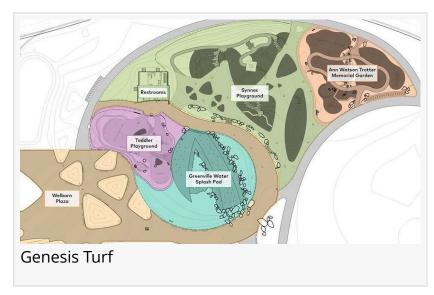

Plans for Unity Park's playground zone have been announced by the city and will cover over 30,000 square feet. Playground areas will include custom slide mounds, rope climbing

apparatuses, balance logs, boulder scrambles, and two lookout towers that will be modeled after fire towers along the Blue Ridge Parkway. A second playground the size of an Olympic swimming pool (about 13,200 square feet), is geared for toddlers and will include, swings, teeter-totters, auditory and sensory equipment, and a green salamander structure. The park will also feature the 9,400-square-foot Anne Watson Trotter Memorial Garden. The garden will have swings, several

"natural" play structures, a climbing wall and a storytelling circle.

The artificial turf used in the playground areas will be 100% antimicrobial and recyclable. This will allow for a bacteria free system that is environmentally friendly. The new Genesis artificial turf playground system will revolutionize child safety and decrease costs by up to 20%. This will be a significant savings to Greenville City looking to offer children a fun and safe environment.