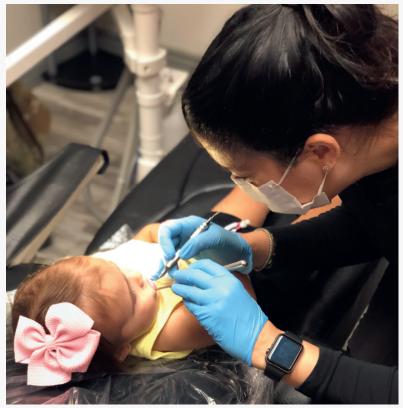

## Divine Dental Group provides cutting

North Scottsdale Family Dentist

Affordable Dental Office in Scottsdale

edge dentistry and ensuring that patients are at ease during the treatment procedure. During every stage of life, patients can receive the dental care they need and deserve, ranging from preventative dental cleanings for kids to full-service dental implants for aging adults. Dr. Luma Sayegh and the expert dental team are qualified to offer a number of specialized treatments, such as smile makeovers, clear orthodontics, emergency dental care, implants & restoration, teeth whitening, and more. Divine Dental uses modern, cutting-edge dental technology to provide patients with the most satisfying experience and exceptional outcomes. Divine Dental offers general dentistry services to all patients who wish to protect their natural teeth from common dental problems. The general dentistry procedures offered at the clinic include routine dental examinations and cleaning to keep the teeth strong and healthy while identifying dental problems at their early stages. Patients at Divine Dental Group receive dental care that is safe, affordable, and effective.