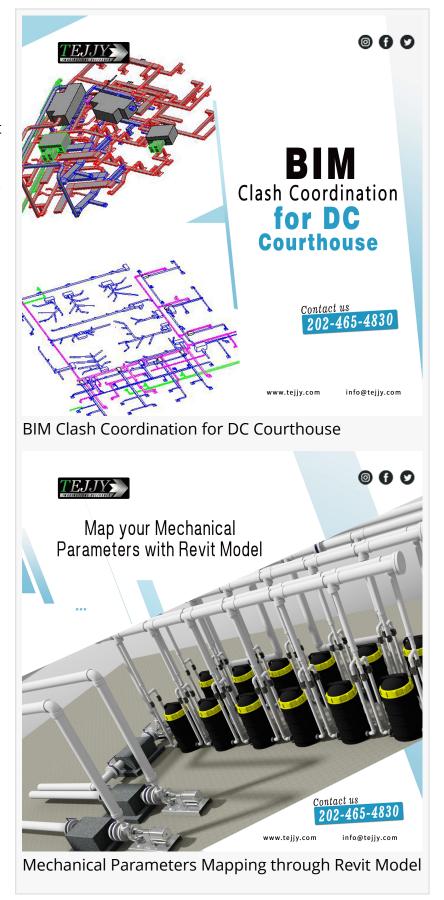

BIM clash detection and coordination for DC Courthouse is one of the significant Building Information Modeling projects of Tejjy Inc., where the engineers worked with Revit & Navisworks for creating 3D Models of MEPFP services of DC Courthouse for clash detection and mitigation.

HVAC systems in terms of thermal comfort and indoor air quality?

Choose Tejjy Inc. – one of the competent BIM service providers in USA and map your mechanical parameters with Revit Model. BIM consultants analyze the MEP process at the pre-construction stage in a systematic manner to capture accurate building data and ensure proper use of HVAC systems.