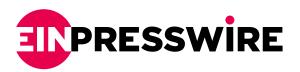

Wall-Smart Ceiling Mount for Ruckus Access Points

Mount for <u>Ruckus</u> Access Points. The mounting solution enables select Ruckus access points to be mounted within the ceiling surface, rendering the devices imperceptible. Thanks to this mount, devices that once protruded from the ceiling can now blend seamlessly with the ceiling

Selected by a panel of judges, including CE Pro editors and industry leaders, for its exceptional level of innovation, functionality, competitive advantages, and benefits to the integration community, the Flush Mount for Ruckus Access Points gives integrators a more eye-pleasing alternative to placing access points on countertops or surface mounting them to the wall or ceiling.