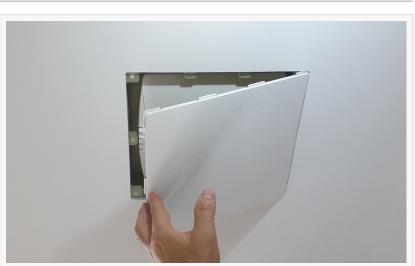

## Wall-Smart Wins CE Pro Best Award for Mounting Solution Designed to Make Ruckus Access Points Disappear

Wall-Smart's innovative concealment technology designed, engineered, & fabricated exclusively for Ruckus APs receives prestigious Best Product award from CE Pro

Wall-Smart Ceiling Mount for Ruckus Access Points

Mount for <u>Ruckus</u> Access Points. The mounting solution enables select Ruckus access points to be mounted within the ceiling surface, rendering the devices imperceptible. Thanks to this mount, devices that once protruded from the ceiling can now blend seamlessly with the ceiling