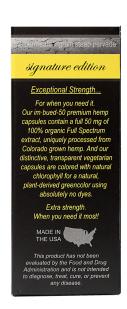

Imbue's 25mg capsule is exceptionally popular, but they're convinced their "black label" im·bued 50mg capsule is going to be epic. Fully twice the amount of CBD per capsule, they are formulated to tackle the toughest problems when nothing else will. Designed to be one of the strongest Full Spectrum capsules on the market, nothing compares. "When you need the ultimate CBD capsule, you need im·bued 50 mg," says Bauer.

Imbue's proprietary CBD capsules provide a convenient alternative to tinctures when a higher, more sustained, exact dose is preferred. The Vegan capsules are colored with natural chlorophyll to protect the CBD oil from light which can cause degradation. And Imbue Botanicals is one of the only companies to utilize organic hemp seed oil as a carrier, which provides exceptional consistency and absorption. Available in 5, 10, 25 AND NOW 50 mg dosages, their capsules are packaged 30 each in a recyclable plastic bottle and outer box with see-through window The products are available online at www.imbuebotanicals.com and from select retailers and pharmacies.