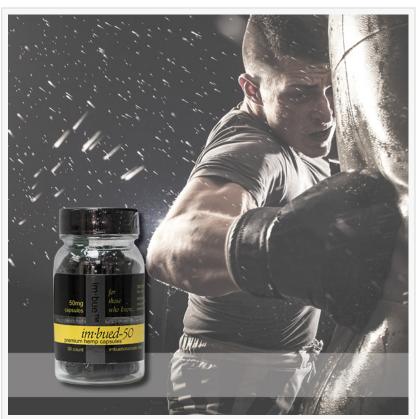

Imbue's 25mg capsule is exceptionally popular, but they're convinced their "black label" im·bued 50mg capsule is going to be epic. Fully twice the amount of CBD per capsule, they are formulated to tackle the toughest problems when nothing else will. Designed to be one of the strongest Full Spectrum capsules on the market, nothing compares. "When you need the ultimate CBD capsule, you need im·bued 50 mg," says Bauer.

im·bued 50mg black label capsules

The Power of 50mg CBD

Instagram: www.instagram.com/imbuebotanicals cbd

Paul Caudell Joseph Allen Agencies paul@imbuebotanicals.com

This press release can be viewed online at: https://www.einpresswire.com/article/552435936