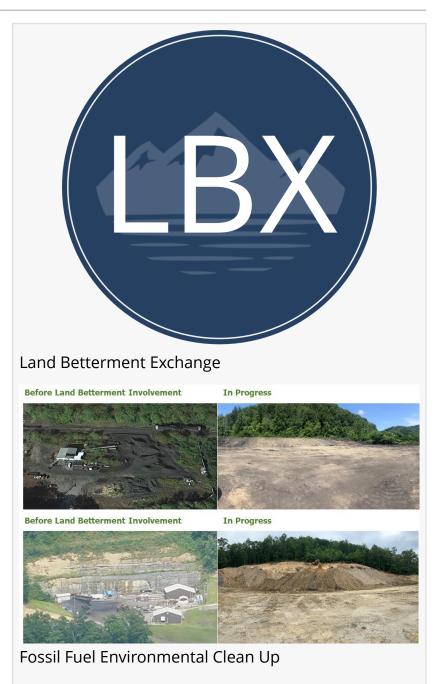

FISHERS, INDIANA, UNITED STATES, October 4, 2021 /EINPresswire.com/ --The Land Betterment Exchange (LBX) Token, an ERC-20 utility-based token launched off the Ethereum framework, is establishing a market that directly places a marketable value on real environmental improvement. LBX Tokens utilize blockchain that soon will soon be listed on an crypto exchange and is flipping the narrative on how blockchain and cryptocurrencies are mined. Instead of highly energyintensive, complex algorithms to mine crypto, LBX utilizes environmental improvement through the remediation and physical environmental cleanup of impacted lands from the fossil fuel industry as its method of mining. Unlike other cryptocurrencies, which consume massive amounts of energy in their computations required to mine, LBX instead uses the energy of the people to reclaim the earth, plant trees and restore lands once impacted by fossil fuels.

How does the LBX program work to create this established market? Its relatively simple. LBX operates in a very similar structure to Bitcoin. There is initially 20 million tokens outstanding and

similar to bitcoin there is a finite amount of LBX that will ever be issued (80 million in total). The only way new LBX Tokens will ever be issued is through its token issuance process, which is based on successfully achieving approved, audited and verified environmental cleanup of operating or shut down / abandon properties that were impacted by the fossil fuel industry.