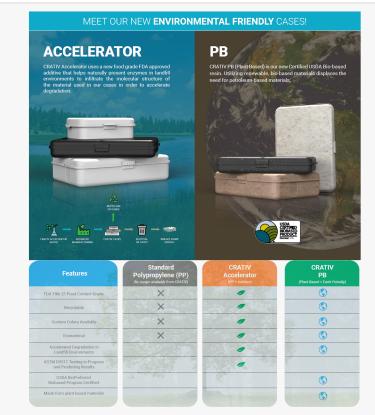

CRATIV PB (Plant Based) packaging standard offerings will be in black, white and natural colors, while offering the availability for direct printing and custom color options to enable flexible branding solutions. The new PB line has been engineered to enable pre-roll, edible, and flower producers to find the perfect aesthetic and configuration to bring their products to market in a more sustainable packaging format.

Plant-based products from CRATIV
Packaging are available for order now.
All products meet national CFR and ISO child safety requirements, while maintaining USDA-BioPreferred certification and meeting FDA standards for food-grade products.

## About CRATIV Solutions Inc.

CRATIV Solutions Inc. (DBA CRATIV Packaging), headquartered in Denver, Colorado, USA, provides total premium packaging solutions and services. A

Plant Based and Accelerator Product Comparison