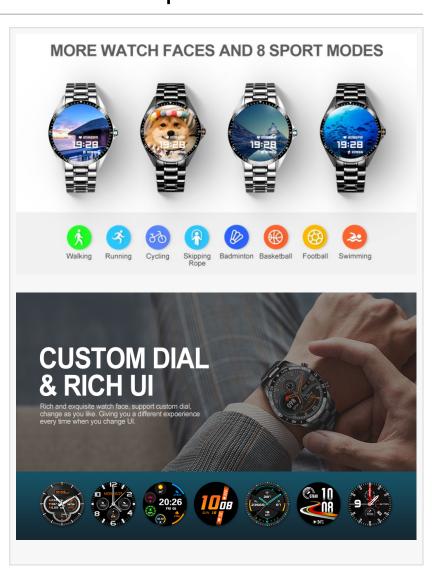

The LIGE smart watch <u>business model</u> made its debut. The watch designed and designed to combine elements of a <u>mechanical watch</u> and a sports watch. The appearance of a mechanical watch, built-in chips with excellent performance, a variety of dials that can be switched freely, and the classic black and silver watch steel bands. The combination of high-tech technology and traditional mechanical watchmaking technology has been experienced by executives of many well-known American companies.

The LIGE smart hybrid device is between a conventional fitness tracker (providing step counting, sleep tracking, etc.) and a complete <u>smart watch Bluetooth connection</u>. For example, you can easily receive some smartphone notifications. Like other smart watches and trackers, LIGE smart watches can monitor your activities and can measure multiple sports.