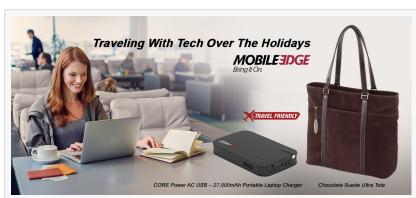

With its soft, chocolate-colored suede exterior, Mobile Edge's Chocolate Suede Ultra Tote is not just another bland, techy computer case. Fitting devices up to 17.3 inches, it features a removable laptop section, zippered interior pocket, detachable

## Keep the Power On

Mobile Edge's CORE Power AC USB 27,000mAh Portable Laptop Charger keeps your mobile tech charged up and ready to go when you are. This mobile power pack feeds power-hungry laptops, personal electronics, and most USB devices. It delivers an amazing 85 watts of power and features a standard AC outlet. It is also airplane-friendly, meeting FAA carry-on requirements for batteries.