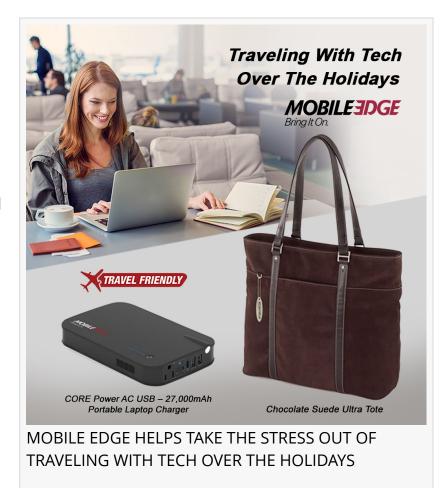

With its soft, chocolate-colored suede exterior, Mobile Edge's Chocolate Suede Ultra Tote is not just another bland, techy computer case. Fitting devices up to 17.3 inches, it features a removable laptop section, zippered interior pocket, detachable

## Keep the Power On

Mobile Edge's CORE Power AC USB 27,000mAh Portable Laptop Charger keeps your mobile tech charged up and ready to go when you are. This mobile power pack feeds power-hungry laptops, personal electronics, and most USB devices. It delivers an amazing 85 watts of power and features a standard AC outlet. It is also airplane-friendly, meeting FAA carry-on requirements for batteries.