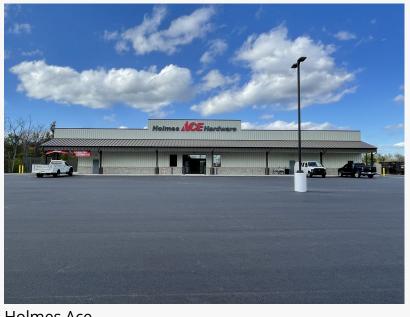

Scheduled to open its doors in November, <u>Holmes Ace Hardware</u>, located at 9207 County Road 403 in Charlestown, will bring its "more personal kind of helpful" and best brands like Craftsman, Milwaukee,

This is the first Ace store opened by owner Brad Holmes. The store will span 12,000 square feet and stock about 25,000 items.

"Ace Hardware is committed to providing home maintenance solutions, neighborly advice and resources to residents in Charlestown," said Brad Holmes, owner of Holmes Ace Hardware. "We're excited to be part of the community, and we look forward to making a positive impact for many years to come."

Holmes Ace

retailers' stores are located in all 50 states, the District of Columbia and approximately 60 countries. For more information on Ace, visit acehardware.com or visit our newsroom at newsroom.acehardware.com.