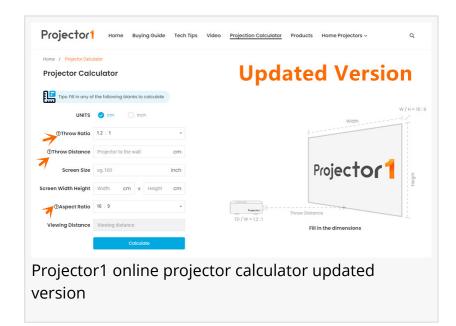

Compared with the previous version, the new online <u>projector</u> calculator of Projector1 has a much simpler UI, which is easy to operate and understand.

Specifically, the new online projector calculator of Projector1 adds many small icons (question marks) at the left side of the input box.

In addition, Projector1 adds many detailed explanations of projector terms at the bottom of the online calculator, which is helpful for some projector beginners. For example, the meaning of throw ratio, screen size, and aspect ratio.

Projector1's online projector calculator also features a dynamic illustration, which makes obscure projector terms easier.

Projector Home Buying Guide Tech Tips Video Projection Calculator Products Projector Category Home / Projector Size Dimensions Calculator Too Projector Size Dimensions Calculator Tool **Previous Version** Projector Projector1 online projector calculator previous version