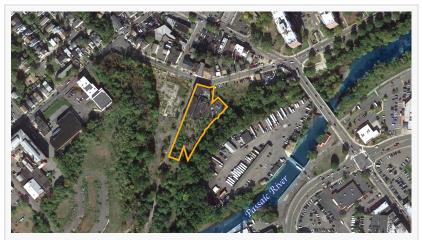

## Major Paterson Mixed-Use Development Site to be Sold at Auction

Site Plan Approval for 90+/- Apartments and 10,000+/- Square Feet of Commercial

PATERSON, NJ, USA, October 30, 2021 /EINPresswire.com/ -- Max Spann Real Estate & Auction Co is pleased to announce the Auction of a Mixed-Use Development Site located at 44-48 Ryle Avenue in Paterson, New Jersey. The Property will be sold in an online only Auction concluding Wednesday December 1, 2021 at 11:00AM. Bidders may bid on their computer or through the Max Spann phone app.

The property is close to the Great Falls National Park, local shopping center, and public transit. It is also near the historic Hinchliffe Stadium which is soon to undergo a multi-million-dollar revitalization which is sure to bring