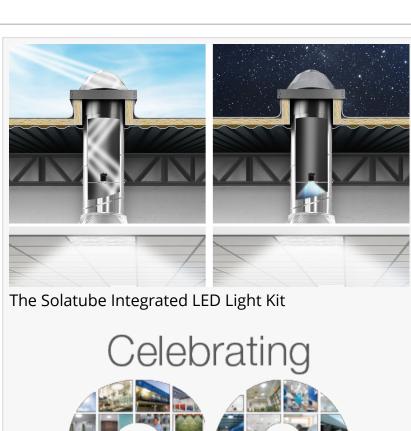

Cost-effective, energy-efficient and eco-friendly, a Solatube TDD harvests daylight at the rooftop, transfers it down a highly reflective tube and distributes it evenly into an interior space through a diffuser at the ceiling — on both sunny and cloudy days — with virtually no maintenance. Solatube is proud to offer the highest Light Transfer Efficiency (LTE), the most consistent Color Temperature Maintenance (CTM) and the best light-to-solar heat gain ratio of any daylighting system on the market.

With <u>Solatube TDDs</u>, daylight can reach places never thought possible, overcoming limitations associated with windows and traditional skylights in both new and retrofit applications, eliminating the need for electric light during the day.

Part of the Solatube commercial line, the Integrated LED Light Kit allows the integration of natural light and traditional electric light from a single fixture for a cleaner ceiling appearance and nighttime illumination. It works by harnessing the sun's (free) natural light during the day and additionally offers cost- and energy-efficient LED lighting at night. In addition, the high-efficiency LED lighting system includes a dimming option that can be paired with manual and automated dimming controls, which is perfect for offices and schools where lighting control and comfort are important.