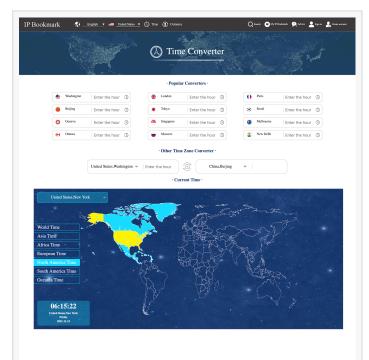

# I. <u>Quick and accurate IP information across the</u> <u>globe</u>

A business or individual with intellectual property

needs to go through a huge amount of worldwide databases in order to find what they are looking for. The cultural and language barriers delay their work to a great extent. They can find the professional IP information they need effortlessly in IP Bookmark. Law firms or businesses that are in need of trusted lawyers or law firms can find them through the platform. IP Bookmark is dedicated to making things easy for businesses, individuals, law firms, lawyers to fulfill their IP needs, users get the most correct and latest details on patents, copyrights, and trademarks in over 130 regions around the world and in six languages at the platform.