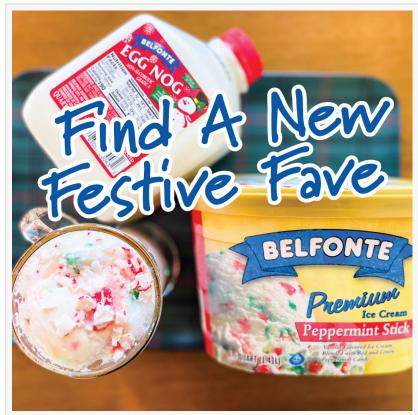

## Belfonte Dairy Announces Holiday Promotion and Introduces Two Limited-Time Ice Cream Flavors

Peppermint Stick and Southern Pecan Pie Ice Cream flavors are now available in stores.

KANSAS CITY, MISSOURI, UNITED STATES, November 17, 2021 /EINPresswire.com/ -- The Belfonte Ice Cream Specialists have unwrapped two limited-time flavors to help with the holiday spirit! Belfonte released the holiday ice cream at the end of October and believes they will begin appearing on grocers' shelves in early to mid-November. Southern Pecan Pie contains maple praline flavored ice cream swirled with brown sugar ribbons bursting with pie crust pieces and roasted pecans. A scoop of this premium ice cream is sure to be on everyone's list!

Next, Belfonte is featuring everyone's favorite holiday candy in an ice cream, Peppermint Stick. This favorite premium vanilla ice cream is blended with red and green peppermint candy and makes the perfect Candy Cane Delight Shake!