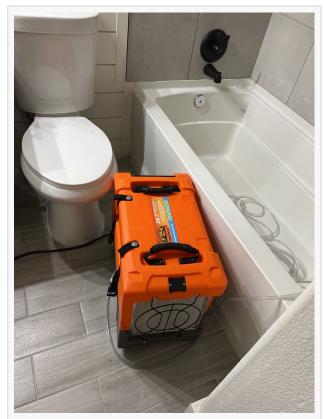

Robert Atlas
Phoenix Water Damage Services
+1 602-362-4883
email us here
Visit us on social media:
Facebook
Twitter
Other

Once moisture is found hiding in the wall behind the bathtub we can set up equipment to begin dry out process.