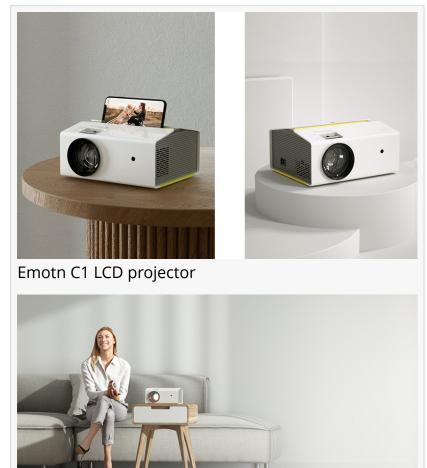

Innovative and High-quality Design

Unlike other multimedia projectors, the Emotn C1 focuses on quality and detail and is no exception when it comes to appearance. Emotn C1 projector features a bold color clash, with the body being mainly white with fluorescent yellow, making the

Emoth C1 Home Projector for the Young

projector more young and stylish. The simple yet fashionable design is suitable for a variety of home scenarios, shaped like a good-looking drawer box, suitable as a decoration. There is a groove above the projector that can be used as a phone stand while projecting or to put the remote control for the user's convenience. The groove and sides are made of high-quality silicone to protect mobile phones and hands.