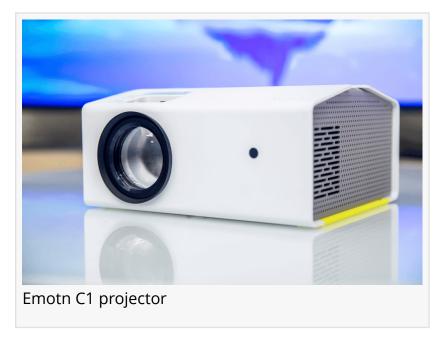

Innovative and High-quality Design

Unlike other multimedia projectors, the Emotn C1 focuses on quality and detail and is no exception when it comes to appearance. Emotn C1 projector features a bold color clash, with the body being mainly white with fluorescent yellow, making the

Emoth C1 Home Projector for the Young

projector more young and stylish. The simple yet fashionable design is suitable for a variety of home scenarios, shaped like a good-looking drawer box, suitable as a decoration. There is a groove above the projector that can be used as a phone stand while projecting or to put the remote control for the user's convenience. The groove and sides are made of high-quality silicone to protect mobile phones and hands.