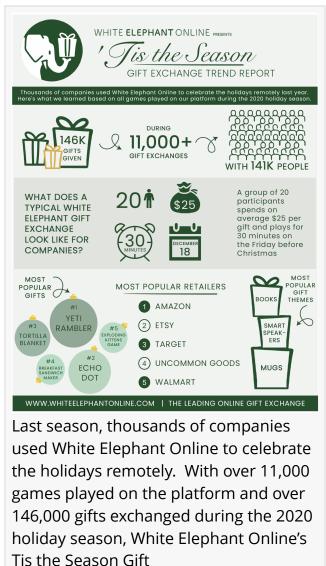

Last season, thousands of companies used White Elephant Online to celebrate the holidays remotely. With over 11,000 games played on the platform and over 146,000 gifts exchanged during the 2020 holiday season, White Elephant Online's <u>Tis the Season Gift Exchange Trend</u> <u>Report</u> sheds light on interesting gift-giving trends and how companies celebrate the holidays.