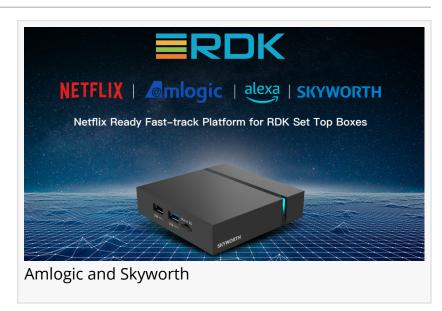

## Amlogic and Skyworth Partner to Create Netflix Ready Fast-track Platform for Operator RDK Set Top Boxes

SAN FRANCISCO, U.S., December 13, 2021 /EINPresswire.com/ -- Reference Design Kit has been a preferred solution for many premium Pay-TV operators however the substantial engineering investment needed for app integration on this platform is a well known drawback. To address this issue, Netflix launched a new scaling program called "Da Vinci.". Amlogic, a leading fabless semiconductor company, and Skyworth Digital, the world's largest STB manufacturer, have both been selected as Da Vinci

exceptional user experience."

Skyworth's RDK box is a UHD IP-set top, running on the Amlogic S905X4 chipset with 2GB DDR4 + 16GB eMMC, dual band 802.11ax Wi-Fi (Wi-Fi 6), Bluetooth (BTLE) 5.0. The newly added Amazon Alexa voice search function fills the last gap between RDK and other main stream STB operating systems.