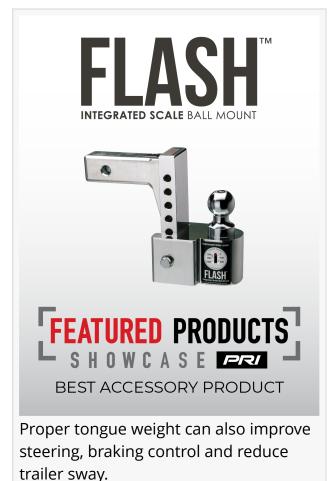

<u>Mount</u>, by <u>Fastway Trailer Products</u>, made its PRI debut and stole the show by winning Best Accessory Product.

"We are very excited for the FLASH SCALE to be recognized at such a prestigious event," said Jason Irvine, Fastway Trailer Products sales representative. "The FLASH SCALE is such an exciting product that is a game-changer for anyone who tows a trailer. Now, instead of guessing if they have a proper tongue weight, trailer owners will easily know their tongue weight and make adjustments needed for safe towing."

The FLASH SCALE ball mount features a mechanical tongue scale built into the ball mount that measures the tongue weight of the trailer load, providing safer, more confident towing. Proper tongue weight can also improve steering, braking control and reduce trailer sway.