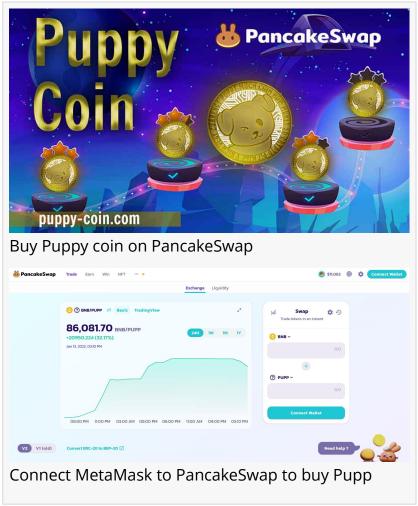

PancakeSwap is an easy-to-use exchange to connect MetaMask wallet to send BNB and start trading for Pupp. There you can also check Puppy coin chart which shows the whole history of prices and their fluctuations in the market at any time. It is like a map that learning to read it will be useful in taking a position on investments, such as when it is appropriate time to enter the market.

Puppy coin graph can have many options for how to read it but the most common is that of candles. Learning to read what the candle shows with their fluctuations is enough to understand the whole graph.

Analyzing the candle in the picture that is formed according to the information that is created, a graph is essentially composed of continuous candles that when they are placed next to each other give all the information needed to read the financial history of Puppy coin investment.

When one says time, they refer to the fact that the whole shape of a candle, represents the value that is formed at a specific time, for example if one looks at a five-minute graph each candle represents the movements made within those five minutes. If one changes it to Twenty-four hours a candle will show the result of the last twenty-four hours.