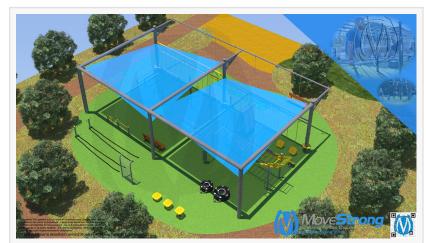

Designed with integrated Traveling Rings at a height and span to allow users a free-floating feeling, the

Shade Structure Planning As Part Of Outdoor Fitness Layout And Design

customization's available for these shade structures enable great space-saving options for a dual purpose of fitness training challenges and shade. The structure has the ability to seamlessly accommodate various kinds of fitness equipment, including cargo nets, climbing ropes, challenge obstacles etc.

Visit Move Strong Shade Structure to know more about the usage, features and benefits of shades and canopies as part of training areas and outdoor gyms from large to small spaces with

special fitness station integrations.