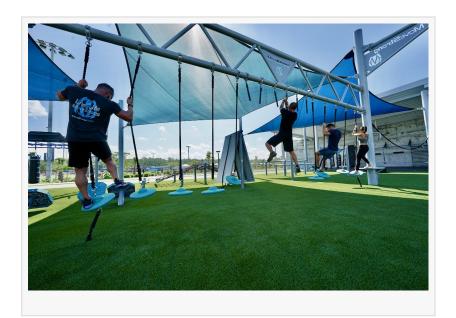

This comfortable protection shade offers users a better outdoor exercise experience with structures and canopies for better workout engagement and less exposure to direct sun and heat while in the session. MoveStrong layout and design services offer extensive aid in shade coverage planning by providing expert consultation and advice to both small and large facilities for their individual outdoor space-based requirements.

Designed with integrated Traveling Rings at a height and span to allow users a free-floating feeling, the

Shade Structure Planning As Part Of Outdoor Fitness Layout And Design

customization's available for these shade structures enable great space-saving options for a dual purpose of fitness training challenges and shade. The structure has the ability to seamlessly accommodate various kinds of fitness equipment, including cargo nets, climbing ropes, challenge obstacles etc.