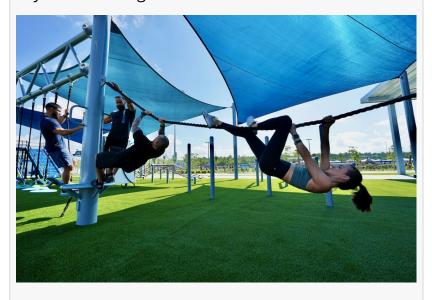

This comfortable protection shade offers users a better outdoor exercise experience with structures and canopies for better workout engagement and less exposure to direct sun and heat while in the session. MoveStrong layout and design services offer extensive aid in shade coverage planning by providing expert consultation and advice to both small and large facilities for their individual outdoor space-based requirements.

Designed with integrated Traveling Rings at a height and span to allow users a free-floating feeling, the

Shade Structure Planning As Part Of Outdoor Fitness Layout And Design

customization's available for these shade structures enable great space-saving options for a dual purpose of fitness training challenges and shade. The structure has the ability to seamlessly accommodate various kinds of fitness equipment, including cargo nets, climbing ropes, challenge obstacles etc.