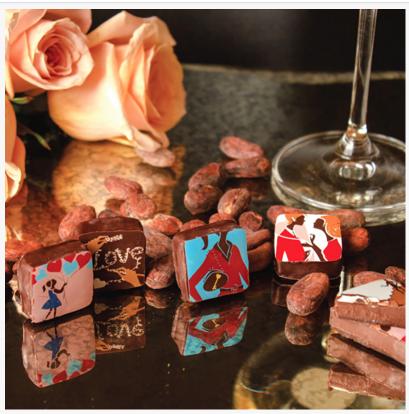

Valentine's Day Gifts from MarieBelle New York ©MarieBelle New York

Celebrate the most romantic time of the year with MarieBelle's SweetHearts Valentines Collection 2022!

7pc Valentine's SweetHearts Chocolate Box – Celebrate the most romantic day of the year with this 7-piece box of delectable chocolate from MarieBelle New York's Valentine's Day Collection. It holds 6 handmade chocolate ganaches, each artfully highlighted with love-inspired designs that tell a story, and is elegantly presented in a whimsical heart-shaped box featuring a young couple passionately in love and trimmed with gold accents. This delightful gift is finished with a single red chocolate heart evoking all things sweet and passionate, and it comes wrapped in a complimentary pastel ribbon to ensure its straight from the heart. The charmingly designed boxes are available in Lavender and Turquoise.

Also available is MarieBelle Chocolates' signature artisanal ganache collections. Each ganache is decorated with a unique Valentine's Day design that tells a beautiful love story. Together they bring the heart and emotion of Valentine's Day to life. Another favorite is the SweetHeart Valentine's Day Round Truffle Box, made using only the finest chocolate blended with fresh cream and dark Swiss cocoa powder. These European style truffles are as delicate as they are luscious to eat and are elegantly packaged in a limited edition Izak Zenou designed box.