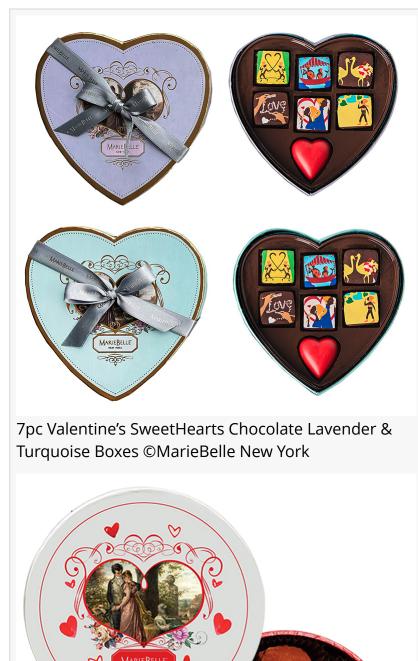

Valentine's Day Gifts from MarieBelle New York ©MarieBelle New York

Celebrate the most romantic time of the year with MarieBelle's SweetHearts Valentines Collection 2022!

7pc Valentine's SweetHearts Chocolate Box – Celebrate the most romantic day of the year with this 7-piece box of delectable chocolate from MarieBelle New York's Valentine's Day Collection. It holds 6 handmade chocolate ganaches, each artfully highlighted with love-inspired designs that tell a story, and is elegantly presented in a whimsical heart-shaped box featuring a young couple passionately in love and trimmed with gold accents. This delightful gift is finished with a single red chocolate heart evoking all things sweet and passionate, and it comes wrapped in a complimentary pastel ribbon to ensure its straight from the heart. The charmingly designed boxes are available in Lavender and Turquoise.