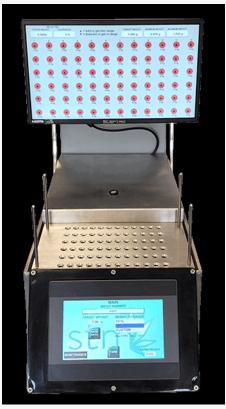

LaunchPad Weighing Module

Of the company's announcement, a spokesperson for STM Canna commented, "The LaunchPad is the first and only modular commercial pre-roll scale on the market. After countless hours

Using the LaunchPad pre-roll weighing module, producers can weigh up to 72 joints at once and view results on a large, color-coded heads-up display — in a matter of seconds. As such, staff will benefit from drastically reduced

workloads, enabling faster production and an increase in quality assurance.

Owners of the LaunchPad can look forward to its many innovative features, including:

-Dustomizable parameters: Creating a perfect batch of pre-rolls has never been easier, with

operators having the ability to define parameters for paper weight, pre-roll weight, and tolerance percentage.

-Bimultaneous weighing: Even the smallest discrepancies in weight can mean the difference between profit and loss. Paired with ultra-precise readings that can weigh up to 72 prerolls at once, operators will be able to eliminate discrepancies better than ever using the STM LaunchPad weigher.

-Modular design: Customize your workspace however you see fit using LaunchPad's compact, yet scalable, modular design that can grow — or shrink — to meet your needs. STM's fully modular systems enables you to build-as-you-go to grow alongside as your needs change to allow for rapid scalability.