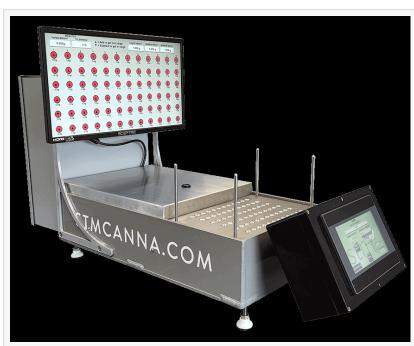

LaunchPad Weighing Module

Of the company's announcement, a spokesperson for STM Canna commented, "The LaunchPad is the first and only modular commercial pre-roll scale on the market. After countless hours

Using the LaunchPad pre-roll weighing module, producers can weigh up to 72 joints at once and view results on a large, color-coded heads-up display — in a matter of seconds. As such, staff will benefit from drastically reduced

workloads, enabling faster production and an increase in quality assurance.

Owners of the LaunchPad can look forward to its many innovative features, including:

-Dustomizable parameters: Creating a perfect batch of pre-rolls has never been easier, with

operators having the ability to define parameters for paper weight, pre-roll weight, and tolerance percentage.

-Bimultaneous weighing: Even the smallest discrepancies in weight can mean the difference between profit and loss. Paired with ultra-precise readings that can weigh up to 72 prerolls at once, operators will be able to eliminate discrepancies better than ever using the STM LaunchPad weigher.

-Modular design: Customize your workspace however you see fit using LaunchPad's compact, yet scalable, modular design that can grow — or shrink — to meet your needs. STM's fully modular systems enables you to build-as-you-go to grow alongside as your needs change to allow for rapid scalability.