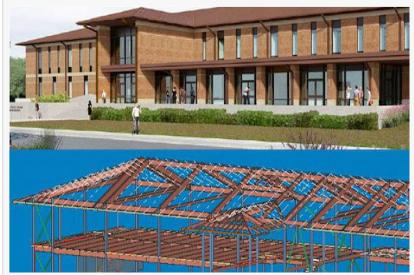

Structural Marvel for Signal House Project, Washington DC

Popular Projects in the UK:

- Mace used AI technology on Mayfair project for meeting the challenges of Covid-19 safety
- NHS Nightingale Hospital, East London
- Finland's Hospital Nova used VR to involve staff in building
- Sisk reaps rewards of high-tech approach at Wembley