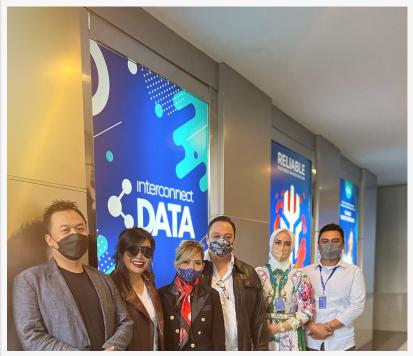

Maya Miranda Ambarsari & Staff Teknologi Cakra Internasional (TCI)

lwan Ridwan, Maya Miranda Ambarsari, Rany Fardiany, Andreas Reza, Lucyana, Denny Setiawan

valuation, risk management and quantitative analysis. Added with various data from industry experts, analysis and market insights, which include insights about companies, target markets, data, research, credit ratings, benchmarks, solutions that governments, companies and individuals can rely on to make business decisions with confidence.