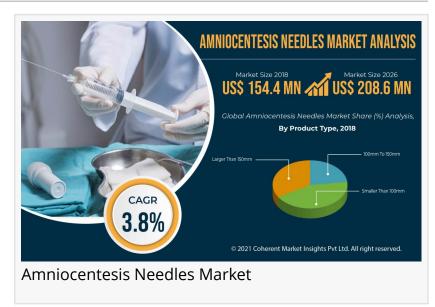

## Amniocentesis Needles Market Overall Study Report 2022-2028 | Cook Medical Inc, CooperSurgical, Integra Lifesciences,



Needles Market with 100+ market data Tables, Pie Chat, Graphs & Figures spread through Pages and easy to understand detailed analysis. The global research report delivers an in-depth watch on leading competitors with strategic analysis, small and macro business trends and eventualities, valuation analysis and a holistic summary within the forecast amount. Its knowledge and in-depth reports specializing in primary and secondary drivers, market share, leading segments, and geographical analysis. Further, key players, major collaborations, merger & acquisitions of trending innovation and business policies reviewed within the report. The report contains basic, secondary and advanced data referring to international standing and trend, size, share, growth, trends analysis, section, and forecas