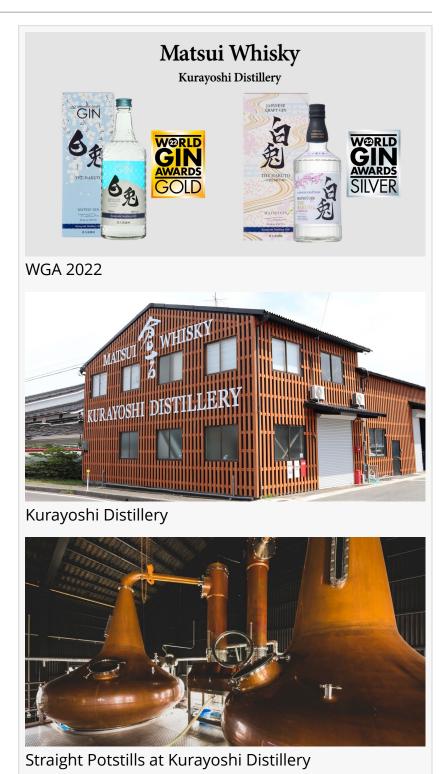

# Matsui Gin Wins Top Prizes at The World Gin Awards 2022

KURAYOSHI, TOTTORI, JAPAN, March 30, 2022 /EINPresswire.com/ -- On 22nd January 2022, Matsui Whisky is pleased to announce that Matsui Gin "The Hakuto" and "The Hakuto Premium" have won the following awards including The Gold and Silver Awards of The Contemporary Gin Style at the World Gin Awards 2022 (WGA), the world's most prestigious gin competition.

#### □Award details

Matsui Gin "The Hakuto" / Gold at The Contemporary Style Gin Matsui Gin "The Hauto Premium"/ Sliver at The Contemporary Style Gin

### □3. Product Information

□Product□ Matsui Gin -The Hakuto-

□Size □700ml

□ABV□40□

With an emphasis on the Japanese pear "Nashi" from Tottori Prefecture draws upon 9 botanicals: juniper berries, coriander seed, orange peel, yuzu peel, Japanese ginger, green tea, cherry blossom and black pepper. The scent evokes refreshing citrus fruit combined with tasting notes of sweet pear, black pepper and spicy Japanese pepper. Drink straight, or mix this in a cocktail of your choice.

□Product□Matsui Gin -The Hakuto Premium-

□Size□700ml

□ABV□47□

Including 9 local botanicals such as Pears from Tottori and the addition of 5 secrets Japanese Botanicals evoke a rich scent. Unique flavors that dfferentiates it from your ordinary gin. Please enjoy the spicy yet sweet and refreshing refined flavors.