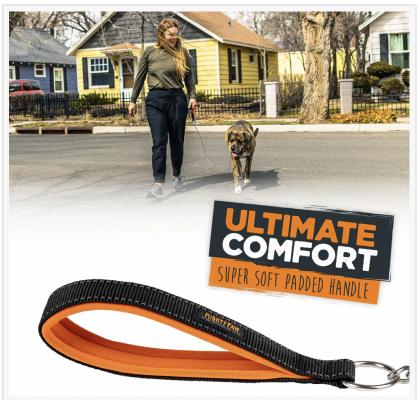

https://mightypaw.com/blogs/news

https://www.instagram.com/mightypaw/ ###

Corey Smith Mighty Paw email us here Visit us on social media: Facebook

Twitter LinkedIn Other

The new leash features a soft padded handle for ultimate comfort on walks

Additionally, it features a soft neoprene-padded handle for ultimate comfort on walks.

Chain Dog Leash Details:

- \*Stainless steel chain
- \*Strong, chew-proof material
- \*Resistant to corrosion and rust
- \*Built to last