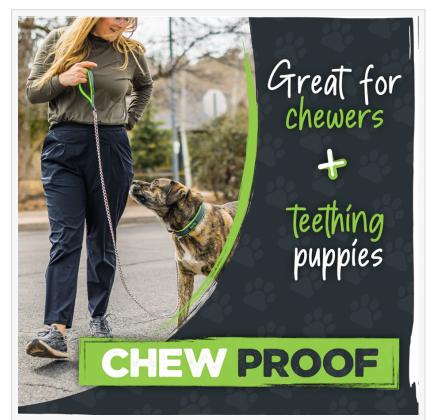

Mighty Paw's Chain Dog Leash is great for chewers and teething puppies

The Mighty Paw Chain Dog Leash is available in two lengths - 4' and 6' - and comes with a 360° swivel clip to avoid leash tangles.

## Mighty Paw Launches Strong Chain Leash Adding To Their Chew-Proof Line

The family orientated dog gear company released a new chain dog leash that's designed for strong pullers, chewers and teething puppies.