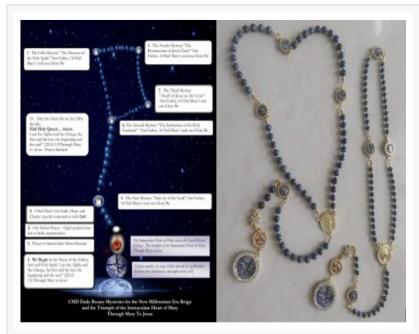

requested 12 Lapis Lazuli beads-one for each of the tribes- between the mysteries. The design is not one that is typical to rosaries as the first mystery of the Rosary stands apart, unlike other regular Rosaries where the five mysteries are connected in the same block, however, it was created the way it was revealed not knowing a year later the importance of the meanings of the rosary. During the initial creation, the bible passage of Isaiah was a surprise, not knowing that lapis lazuli was in the bible. Isaiah 54:11 "Afflicted city, lashed by storms and not comforted, I will rebuild you with stones of turquoise, your foundations with lapis lazuli". We also discovered that the tablets of the Ten Commandments were written on lapis lazuli and why Our Blessed Mother is depicted many times in blue as lapis lazuli was at one time, more precious than gold. One year later, while praying, a revelation of the rosary was again revealed. Amazingly, the shape of the rosary was the shape and image of Jerusalem. The Immaculate Heart Rosary with its lapis beads is laying the foundation of the entrance of the "New Jerusalem" or another way to think of this is, Our Blessed Mother the "New Eve" is laying the foundation once again for the arrival of her son through the Immaculate Heart Rosary. This constellation on March 25, 2021, The Feast of

the Annunciation, as seen below is the Annunciation of the "Birth of Christ the King Era". For more information please go to cmdorg.org

CMD, "Communitas Mater Domini"-Community of the Mother of the Lord, is a 501C3 organization in New Jersey, where The Holy Spirit, is the Founder and Administrator of CMD, the Inspirer of the Word of God, Whose grace has prompted the words and actions throughout His organization. Our motto "Instaurare Omnia in Christo" (2 Cor.5:18, Col1:20) is founded on the manifest reign of Jesus Christ in all things among all nations.

Rosary CMD

For more information, press only: PO Box 7363 Shrewsbury, NJ 07702 cmd4healing@gmail.com | Tel. 908-675-2010

www.cmdorg.org

Why is Mary the Mother of God so important to ALL humanity? She brought Jesus into this World the First time to save us and now will bring Him into the World to reign as Christ the King."