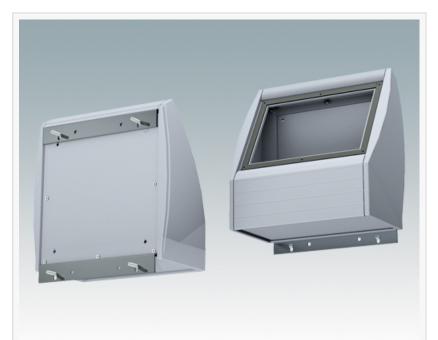

<u>Smart, modern UNIDESK</u> has a large front panel (accessory) that is recessed to accommodate a membrane keypad.

UNIDESK - tough, modern and ergonomic aluminum sloping front instrument enclosures

The flat rear panel can be machined to create apertures for connectors, switches and power inlets. The base has pre-punched PCB fixing points.

"

UNIDESK is perfect when a plastic sloping front enclosure will not be tough enough"

Sean Bailey

UNIDESK can be supplied with or without an IP 54 sealing gasket in three standard widths (7.87", 11.81" and 15.74") – creating three standard sizes from 7.87"  $\times$  7.87"  $\times$  4.01" to 15.74"  $\times$  7.87"  $\times$  4.01". Custom widths are easy to manufacture thanks to UNIDESK's smart design.