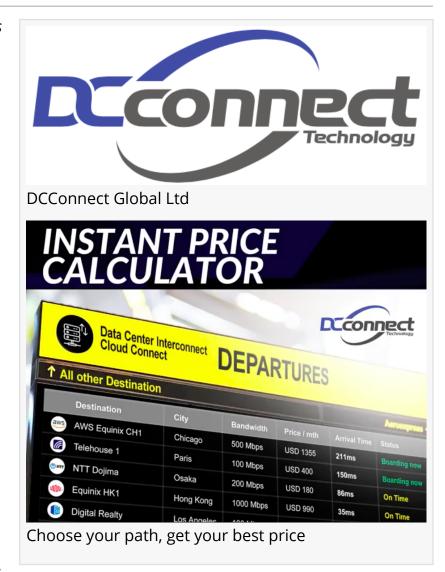

## DCConnect Global launches the world's first Instant Price Calculator

Instant Price Calculator allows customers to search the price for Data Center Interconnect and Cloud Connect services from 1000 DC PoPs & public cloud platforms

The Instant Price Calculator allows customers to easily select any source and destination locations from a list of over 1000 data center locations as well as major public cloud platforms.

Customers can select the desired bandwidth between 10Mbps to 1Gbps.

Up to 5 possible network paths will be returned from each search with the best available price in the market.

Mr. Henry Lam, CEO at DCConnect stated: "The major building block behind the Instant Price Calculator is composed of two key core components: an advanced pricing mechanism that manages any combinations of pricing schemes, and a robust network path selection engine that provides the best network path based on a set of criteria. Unlike the traditional carrier's selling process, there will be no more lengthy process for service inquiry. With the advanced pricing logic and network path algorithm developed by DCConnect, we believe there is a huge demand