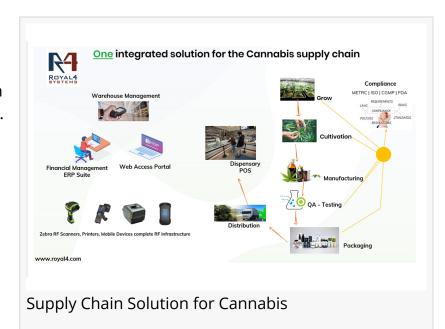

Royal 4 Systems process-driven METRC compliant software streamlines data management activities allowing you to focus your attention on growing, processing, packaging, distribution, and sales of cannabis products.

Royal 4 Systems approach is to be the data originator, as a result, cannabis companies stand to significantly reduce opportunities for human error while gaining much more granular visibility into inventory and business processes thanks to the inherent strengths of Royal 4's all-in-one WMS/ERP software - WISEcannabis.

Royal 4 Systems sequence-driven METRC API integration designed with built in outage recovery gives cannabis companies including multi state operators greater assurance that end-user actions are tracked and documented across both systems accurately and timely. Each transaction made to the system can be traced back to the individual.