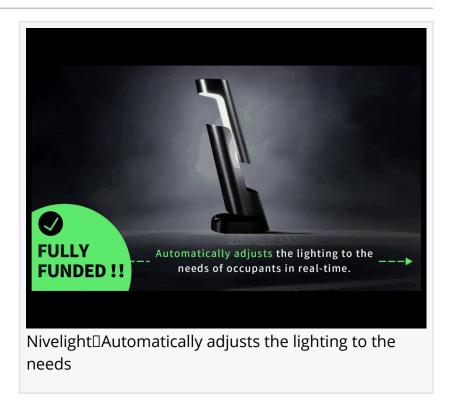

What makes Nivelight a Smart Lamp?

Nivelight has 2 main features that turn it into a smart lamp.

The first feature is the inbuilt body heat sensor that can accurately detect your presence. It will turn on automatically when you come into a room and turns off 2 min after you leave the room.

Nivelight intelligently detects the presence of body heat within range of the light. This can be configured to either 1 meter or 0.5 meters.

The second feature is the inbuilt light sensor that can measure how much light is required while it is activated. Nivelight can automatically adjust its brightness to the sunlight. When the sun is out and there is ample natural light, Nivelight will automatically dim its brightness or may turns off completely. Similarly, when the sun begins to set, Nivelight will automatically start increasing its brightness to adjust to the decreasing natural light. And as the sun sets, Nivelight completely replaces sunlight.

Both these features use the latest sensor technology and help in conserving a lot of energy. For its seamless automatic 'sensing and adjusting' functionality without the need of any human intervention, Nivelight is also called 'Automatic Smart Light'.