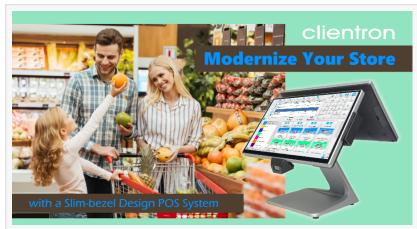

## Modernize the Store with a Slim-bezel Design POS System

As the global manufacturer of POS systems, Clientron's latest model PT2700 adopted a slim-bezel widescreen FHD monitor with Intel® high-performance hardware.

Modernize Your Store with a Slim-bezel Design POS System

aesthetic of the simple design, which has won our favor of users in the POS market. Now, more and more customers are considering the slim-bezel POS systems as one of the key elements in establishing a modern image in their stores.

A slimmer bezel expands the display area, conforming to the modern aesthetic of the simple design, which has won our favor of users in the POS market."

Clientron Corp.

The bezel is the outer frame that surrounds the front glass of the display, and slim-bezel displays have less space to hide motherboard wires, touch ICs, and configuration buttons, so it may take a lot of effort for POS manufacturers to redesign slim-bezel POS systems. The good news, however, is that the internal components of POS systems are getting tiny, so less space is needed to hide wires in the bezel, which is allowing POS manufacturers to develop stylish and fully functional slim-

bezel POS systems.

The trend of slim bezel started heating up in 2010 and soon got into full swing in consumer products from laptops to smartphones. Recently, Acer, HP, LG, Sony, and Samsung have all launched slim-bezel or zero-bezel products that fit the modern aesthetic. In the POS market, we start to see a few leading companies that released stylish slim-bezel POS systems to the market. As the global manufacturer of POS systems, Clientron's latest model PT2700 adopted a slim-

bezel widescreen FHD monitor and is equipped with Intel® 8th Whiskey Lake Core™ I processor to fully match the modern aesthetics with high-performance hardware. If you need more information to modernize your counter, please visit our website <a href="https://www.clientron.com">https://www.clientron.com</a>.