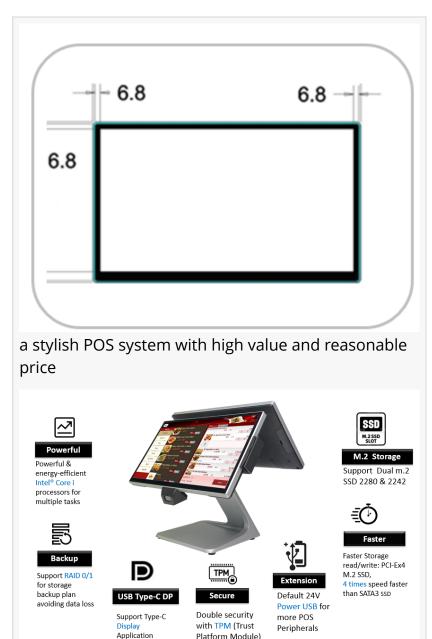

bezel widescreen FHD monitor and is equipped with Intel® 8th Whiskey Lake Core™ I processor to fully match the modern aesthetics with high-performance hardware. If you need more information to modernize your counter, please visit our website <a href="https://www.clientron.com">https://www.clientron.com</a>.