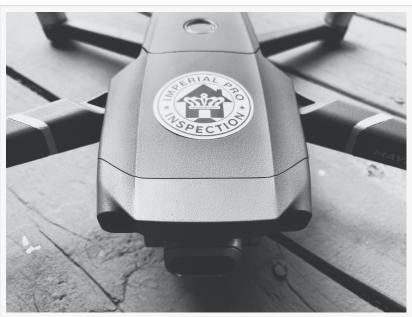

DJI Mavic Pro Roof Inspection Assistant

when those roofs cannot be safely accessed. Drone technology will allow Imperial Pro to photograph the entirety of the roof, revealing things that may not have been visible otherwise. If the drone is launched, robust photos of the roof covering will be included in every inspection report at no additional cost.