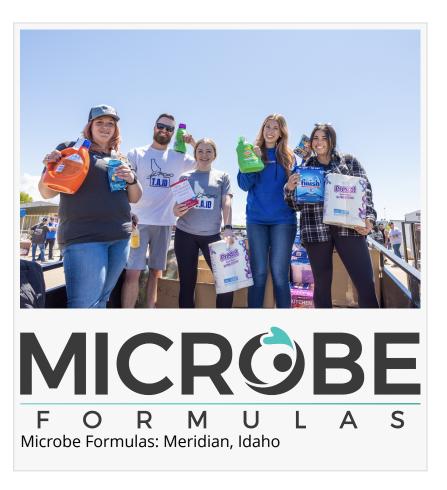

In the week leading up to the event and on the day of the event, a total of \$10,000 was raised in essential items

donations, as well as monetary donations. With the help of Microbe team members and those in the community, they were able to fill a trailer with essential items for COBS' safe houses.

Kade Lippert, Public Relations Coordinator for Microbe, says, "It was so awesome to see the

interaction between Microbe employees and volunteers at COBS. It was just even more of an eye-opener on how successful this partnership truly is. I think that the community really got to experience that too as they stopped by our tents and learned more. Watching the trailer fill up with people asking questions on how they could help COBS was so rewarding."