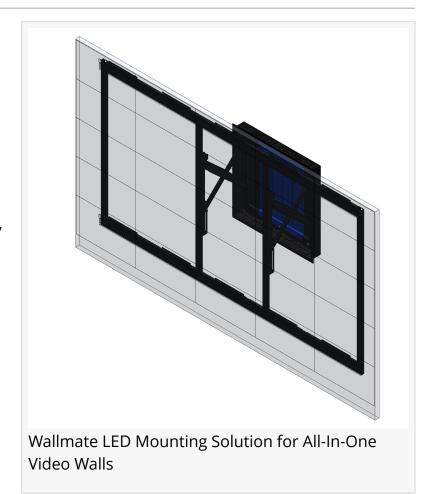

## rp Visual Solutions Solves For Easy Mounting of All-in-One LED Video Walls With New Wallmate LED Mounting System

Wallmate LED is Strategically Designed and Engineered to Mount LED Video Walls Up to 135" With Easy Installation and Service Access to Back Box Peripherals

•All-in-One LED video wall-style displays that have much larger backer frames compared to LCD and OLED flat panels.

- •An incredible 400 lbs display weight capacity. Strategically positioned strengthening of the back-channel frame enables the system to hold larger 105", 110", and 135" LED video walls (as will be shown at InfoComm June 8 10).
- •Mounting of peripheral devices in a back-box behind the LED display. LED drive boxes, local video receivers, and more can be integrated inside the back box, out of sight yet easily accessible.

through conversation with our clients."

The Wallmate LED uses rpv's hallmark back-box, peripheral plate, and X-arm extension technology to simplify installation and servicing. The back box, with X-arms, can be installed by contractors during the construction phase of a project. Peripheral components for the display wall can be mounted on the separate peripheral plate, inside the Wallmate back box that fits snugly between wall studs. Advance staging of one or multiple displays is made easier because all peripheral technology is mounted to the peripheral plate that is then simply mounted to the back box. An All-in-One style LED display wall is then mounted to a mounting plate on the Wallmate Xarms. Even holding weight up to 400 lbs, when the X-arms are extended for installation and service, Wallmate LED remains stable. This enables LED video walls to be installed and serviced like a flat panel display.