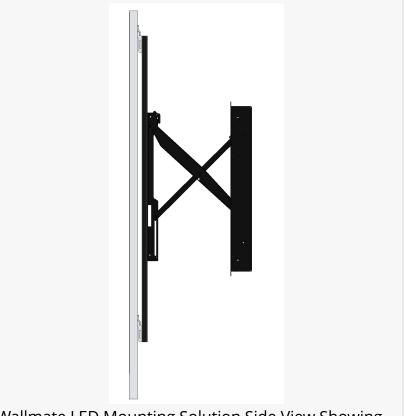

Wallmate LED Mounting Solution Side View Showing X-Arms Extended for Installation and Service

rp Visual Solutions for Display Mounting Solutions

Like all Wallmate Mounts, the Wallmate LED is made with heavy gauge steel, in the United States, to be structurally robust and provide long term reliability.