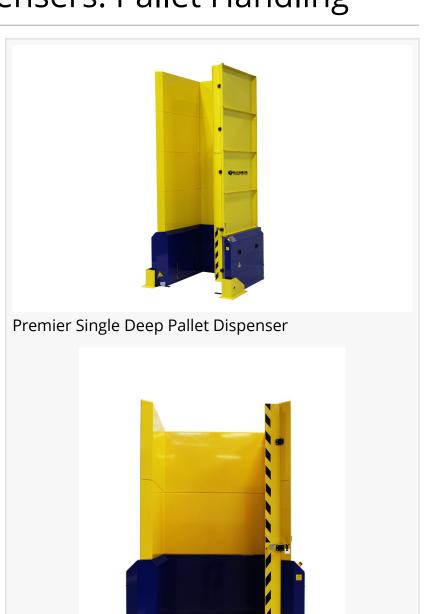

Premier pallet dispensers are available in a variety of models to suit specific needs. Whether requiring a single, double-deep dispenser, or inline model, we can accommodate most requirements. All our dispensers are made from high-quality materials and are designed for long-term use. Our inline dispensers can integrate into an existing production line for easy automation.

## Machine Benefits:

- The ability to dispense empty pallets quickly and easily
- A safe and secure storage solution for unused pallets
- Heavy duty construction that can withstand years of use
- Customizable options to meet the specific business needs
- Improved efficiency and productivity in warehouse or factory
- Less need for manual labor, which can help to reduce costs
- A more organized and efficient operation overall