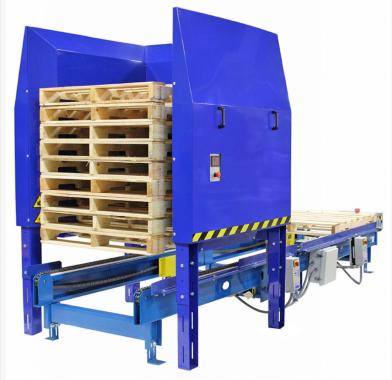

Premier pallet dispensers are available in a variety of models to suit specific needs. Whether requiring a single, double-deep dispenser, or inline model, we can accommodate most requirements. All our dispensers are made from high-quality materials and are designed for long-term use. Our inline dispensers can integrate into an existing production line for easy automation.

Efficient pallet handling integrated directly into your production line

When looking for a reliable and cost-effective solution, look no further than Premier pallet

dispensers. Contact us today to find out more about our range of products and how our 45+ years in pallet handling can help streamline operations.