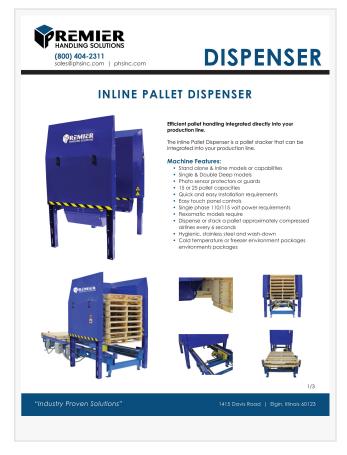

## Machine Features:

- 15 pallet capacity: 60" x 61" x 94" (approximate)
- 25 pallet capacity: 60" x 61" x 149" (approximate)
- Power supply: 1 Phase | 110-115 VAC |
  15 Amp.
- Stand alone and Inline solutions available
- Single and double deep models available
- Photo eye safety sensors with protective guarding
- Easy setup, installation, and operation
- Touch panel controls with auto/manual functions
- Dispense/stack a pallet approximately every 6 sec. at ground level
- Hygienic: easy to clean
- Stainless steel: wash-down, cold temperature, and additional environment packages available

Efficient pallet handling integrated directly into your production line

When looking for a reliable and cost-effective solution, look no further than Premier pallet

dispensers. Contact us today to find out more about our range of products and how our 45+ years in pallet handling can help streamline operations.