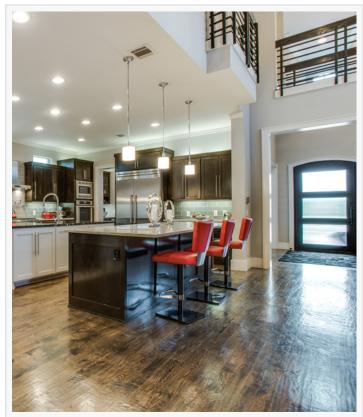

NorthStar Luxury Home on Wafflemat Foundation System

Green Building Program requirements, while keeping costs inside the agreed upon budget. Wafflemat allows him to use even fewer materials and man hours to make a superior, longer lasting foundation that will resist damage from weather and moisture for decades to come.