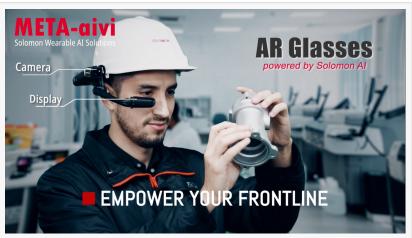

## SOLOMON TO SHOWCASE VISIONARY WEARABLE AI SOLUTION AT AUTOMATE DETROIT 2022

Fusion of AI and AR Solution Will Streamline Production and Optimize Operational Processes

LOS ANGELES, CALIFORNIA , UNITED STATES, June 6, 2022 /EINPresswire.com/ -- SOLOMON Technology Corporation will debut its newest wearable AI solution, <u>META-aivi</u>, at the Automate Show from June 6-9, 2022 in booth #138 at the Huntington Place Convention Center in Detroit, Michigan. This AI powered AR solution helps companies reduce human errors, upskill their workforce, and enhance their production capabilities.

An affordable and easy-to-implement voice-controlled solution, META-aivi augments intelligent human vision with human dexterity by analyzing the video and images captured, instantly sending back the detection results for AI recognition. The results are displayed on the AR glasses' screen in real-time, allowing operators to carry out a wide range of tasks hands-free and with

META-aivi empowers frontline workers with wearable AI solutions

Optimize a wide range of operational processes with META-aivi.

minimal instruction. Using deep learning technology, SOLOMON META-aivi can assist frontline operators to optimize a wide range of operational processes (validation, counting, classification, and more) across various industries.