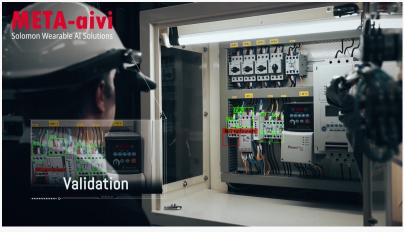

META-aivi empowers frontline workers with wearable AI solutions

Optimize a wide range of operational processes with META-aivi.

minimal instruction. Using deep learning technology, SOLOMON META-aivi can assist frontline operators to optimize a wide range of operational processes (validation, counting, classification, and more) across various industries.