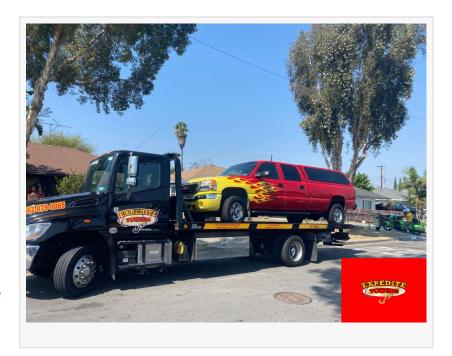

Sharif Tomasello

Safe removal of a junk car is often the lesser understood part of towing services. In many states of the US, there are penalizations for not processing a junk car as per the regulations. The team at Expedite Towing is an expert in this domain. It ensures that proper documentation like the title and licenses apart from any other paperwork is handled professionally. Rather than complicating the process, the service tries to junk the car within a 40-mile radius. For people in areas surrounding San Diego, such as North County, South County, South Bay, and Downtown, the company can arrange for quick junk car tows.