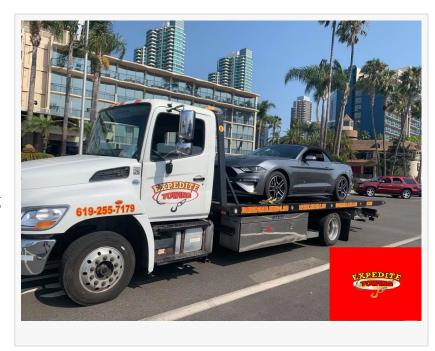

Expedite Towing provides a wide range of towing expertise for commercial & private properties and impound towing. Catering to the San Diego area, the towing company caters to roadside assistance requests such as an urgent <u>car battery replacement</u>.

Roadside assistance demands can surface in the most unusual form. Drivers might accidentally lock themselves out whereas there are standard instances such as vehicles breaking down due to an aging engine or running out of fuel. Sometimes, even new vehicles might not start or might get stuck owing to the complexity of digital commands found in contemporary automobiles. Such emergencies can come up at any time, and this is when having a trusted, regional towing