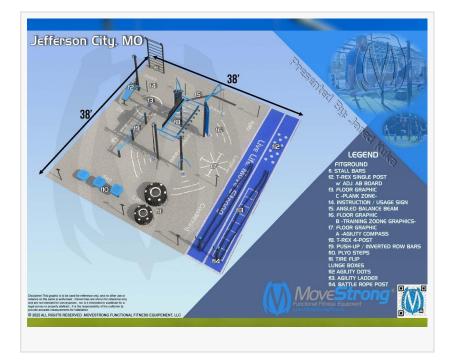

38'x38' area divided into designated training zones with specialty surfacing for comfort, instruction and diversity

while working out. Training graphics and placards with QR codes allow for self-guided workouts with instruction from the MoveStrong Mobile Trainer site, that assist users at any fitness level.

"We were looking for diverse equipment in a less intimidating environment", says Aaron Grefrath, the city's project manager.

Jefferson City Park decided for an all-round solution that suits a large variety of people with different lifestyles, fitness levels and goals. The agility, lunge and conditioning area allows to improve coordination and balance, specialty surfacing is added for on-the-floor exercises. Various push and pull exercises can be performed on a variety of individual stations, tire flip station, ab board and plank zone are offered to build core strength and power. Battle ropes and agility training areas target the user's endurance with effective conditioning workouts. The site is rounded off with a functional fitness multi-station, The MoveStrong T-Rex FTS, for countless functional fitness and conditioning exercises that can be performed with individual workouts or as part of group bootcamp style classes led by Park staff, a stretch area featuring space efficient stall bars also idea for anchoring fitness accessories such as resistance bands.