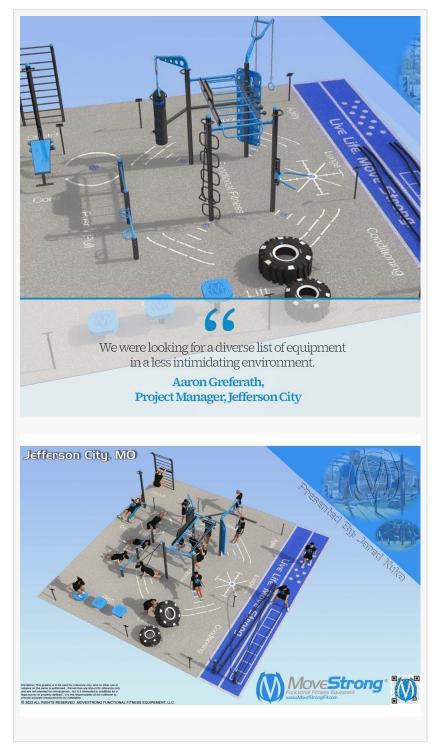

The main target group will be teenagers and adults who aim to develop the necessary movement skills, strength, stability, agility, and balance to complete everyday body functions.

The first installment of the new offering is part of the LINC, an indoor and <u>outdoor gym</u> owned and ran by Jefferson City Park and Lincoln University in Missouri. An allencompassing design provides the ideal environment for a complete strength and conditioning workout, whether the students and locals want to gain power, build endurance, work on coordination and balance or just stretch the muscles.

38'x38' area divided into designated training zones with specialty surfacing for comfort, instruction and diversity

while working out. Training graphics and placards with QR codes allow for self-guided workouts with instruction from the MoveStrong Mobile Trainer site, that assist users at any fitness level.

"We were looking for diverse equipment in a less intimidating environment", says Aaron Grefrath, the city's project manager.

Jefferson City Park decided for an all-round solution that suits a large variety of people with different lifestyles, fitness levels and goals. The agility, lunge and conditioning area allows to improve coordination and balance, specialty surfacing is added for on-the-floor exercises. Various push and pull exercises can be performed on a variety of individual stations, tire flip station, ab board and plank zone are offered to build core strength and power. Battle ropes and agility training areas target the user's endurance with effective conditioning workouts. The site is rounded off with a functional fitness multi-station, The MoveStrong T-Rex FTS, for countless functional fitness and conditioning exercises that can be performed with individual workouts or as part of group bootcamp style classes led by Park staff, a stretch area featuring space efficient stall bars also idea for anchoring fitness accessories such as resistance bands.

Other additional optional offerings for the MoveStrong Outdoor Functional Fitness Zone include Canopy and Shade Structure design for a protected and enjoyable training experience all year round.

Like the majority of MoveStrong's design offerings the Functional Fitness Zone is completely customizable to any size and budget. An experienced team of knowledge fitness professionals help every client creating the best equipment, layout, and design for their needs.