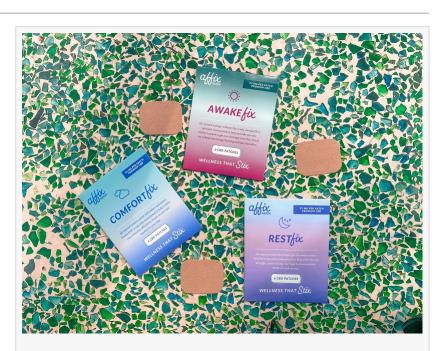

Affix Patch's best seller is the ComfortFIX CBD patch, which is enhanced with additional ingredients known to support pain relief, such as wintergreen oil and menthol. Wintergreen oil contains methyl salicylate, a known pain reliever, and menthol is also used as a targeted pain reliever in common over-the-counter topical products.

Affix Patch also offers a CBD patch for mental focus called AwakeFIX, which is formulated with lemongrass oil, tea tree oil, and vitamin E. The RestFIX CBD patch was created for relaxation, and it contains magnolia essential oil and vitamin E.