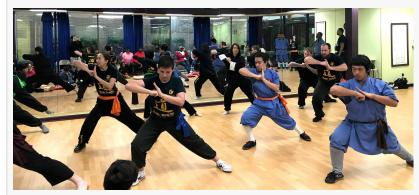

The Shaolin Warrior Intensive camp which runs for 9 days and 9 nights, along with intensive camp that runs for another two weeks. The basic camp runs from July 8th – July 17th, and the intensive camp for the following two weeks. The intensive camp requires full-time on-site boarding or lodging in a nearby hotel. This special training

Shaolin Warrior Intensive Training Camp | Shaolin Institute

Intensive Training Camp: Internal Kung Fu: Qi and Tai Chi , Zen Tai Gong

Shaolin Warrior Intensive Training Camp 2022

camp is also available for anyone who wants to enter the realm of high self-disciplined learning and obtain the ability to meet life challenges. As the master said: