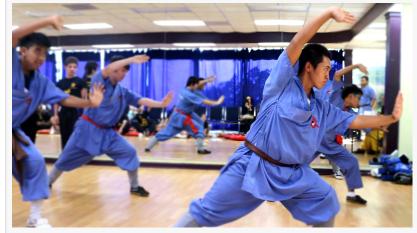

The camp is aimed at the total freedom of the mind and body to change and create, to be curious of new ways of

Shaolin Warrior Intensive Training Camp | Shaolin Institute

Summer Intensive Kung Fu Training Camp

The Shaolin Warrior Intensive camp which runs for 9 days and 9 nights, along with intensive camp that runs for another two weeks. The basic camp runs from July 8th – July 17th, and the intensive camp for the following two weeks. The intensive camp requires full-time on-site boarding or lodging in a nearby hotel. This special training

Shaolin Warrior Intensive Training Camp | Shaolin Institute

Intensive Training Camp: Internal Kung Fu: Qi and Tai Chi , Zen Tai Gong

Shaolin Warrior Intensive Training Camp 2022

camp is also available for anyone who wants to enter the realm of high self-disciplined learning and obtain the ability to meet life challenges. As the master said: