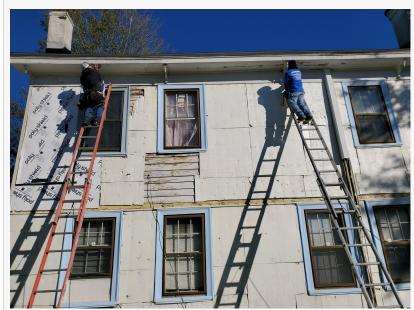

The family-owned <u>roofing contractor</u> is committed to completing every work that comes their way. They also pay close attention to every detail, from using the magnetic broom to clear the site to using nails or staples to secure the shingles. Once the work is completed, the clients will be left with a solid roof and super clean property.