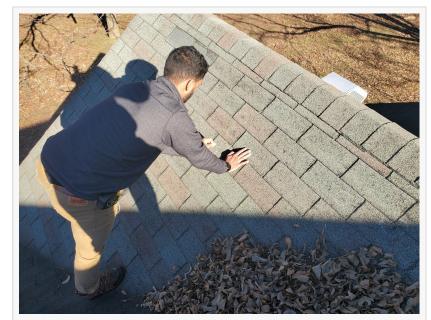

The family-owned <u>roofing contractor</u> is committed to completing every work that comes their way. They also pay close attention to every detail, from using the magnetic broom to clear the site to using nails or staples to secure the shingles. Once the work is completed, the clients will be left with a solid roof and super clean property.