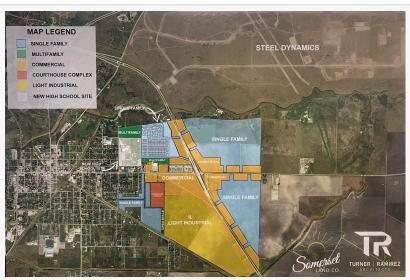

Somerset at Sinton Aerial Map

Cheniere, and Voelstalpine, totaling in 50 billion dollars in capital investment over the last 8 years.

Contact Matthew Cravey, president of Cravey Real Estate Services, Inc., for more information.